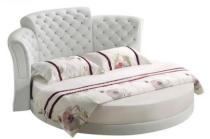

## **Tufted Queen Bed**

The following is the introduction of high quality Lenatees Furniture® Tufted Queen Bed, hoping to help you better understand Tufted Queen Bed. Welcome new and old customers to continue to cooperate with us to create a better future!

## **Product Description**

With the crystal decoration heads, a few pillows, a stylish bedspread will complement the image. It is desirable to repeat the shape of the circle (bedside tables, chairs, etc.). Lenatees Furniture® Tufted Queen Bed is suitable for accommodation in a small elongated room. The round bed, even the simplest, easily turns the room into something special. If you are interested in the radical refreshment of the interior, it makes sense to check out directories and read the happy owners of round beds.

[size] king diameter 200cm.

[packing] three layers standard export packing

**Lenatees Furniture® Tufted Queen Bed Picture** 