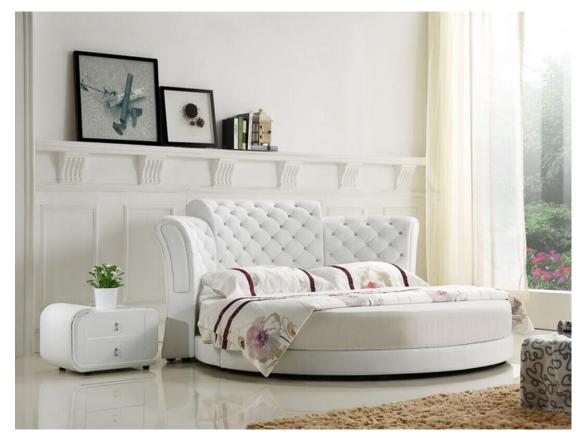

## **Tufted Queen Bed**

The following is the introduction of high quality Lenatees Furniture® Tufted Queen Bed, hoping to help you better understand Tufted Queen Bed. Welcome new and old customers to continue to cooperate with us to create a better future!

## **Product Description**

With the crystal decoration heads, a few pillows, a stylish bedspread will complement the image. It is desirable to repeat the shape of the circle (bedside tables, chairs, etc.). Lenatees Furniture® Tufted Queen Bed is suitable for accommodation in a small elongated room. The round bed, even the simplest, easily turns the room into something special. If you are interested in the radical refreshment of the interior, it makes sense to check out directories and read the happy owners of round beds.

[size] king diameter 200cm.

[packing] three layers standard export packing

**Lenatees Furniture® Tufted Queen Bed Picture** 