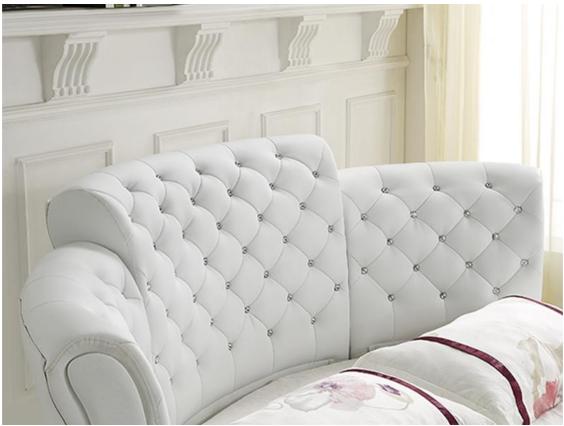

## **Tufted Queen Bed**

The following is the introduction of high quality Lenatees Furniture® Tufted Queen Bed, hoping to help you better understand Tufted Queen Bed. Welcome new and old customers to continue to cooperate with us to create a better future!

## **Product Description**

With the crystal decoration heads, a few pillows, a stylish bedspread will complement the image. It is desirable to repeat the shape of the circle (bedside tables, chairs, etc.). Lenatees Furniture® Tufted Queen Bed is suitable for accommodation in a small elongated room. The round bed, even the simplest, easily turns the room into something special. If you are interested in the radical refreshment of the interior, it makes sense to check out directories and read the happy owners of round beds.