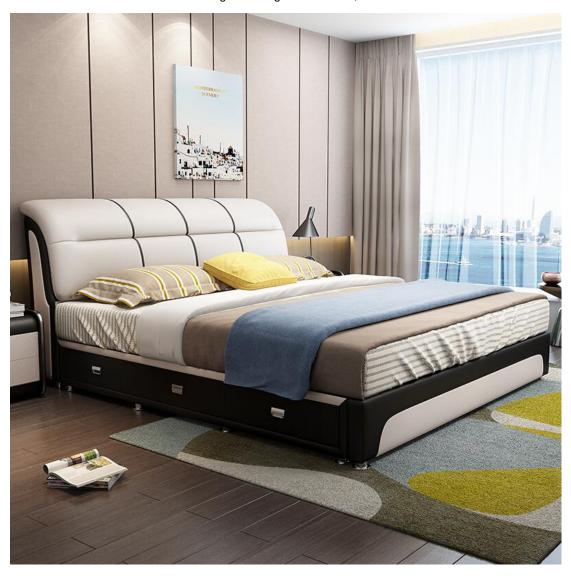

## Modern Queen Bed

The Lenatees Furniture® Modern Queen Bed or double wedding bed is characterized by the wide deep-buttoned upholstered headboard. Fully covered, to offer greater comfort, and it is also equipped with an ample storage unit, there will be three drawers in the sides.

## **Product Description**

The following is the introduction of high quality Lenatees Furniture® Modern Queen Bed, hoping to help you better understand it. Welcome new and old customers to continue to cooperate with us to create a better future! The Lenatees Furniture® Modern Queen Bed or double wedding bed is characterized by the wide deep-buttoned upholstered headboard. Fully covered, to offer greater comfort, and it is also equipped with an ample storage unit, there will be three drawers in the sides.