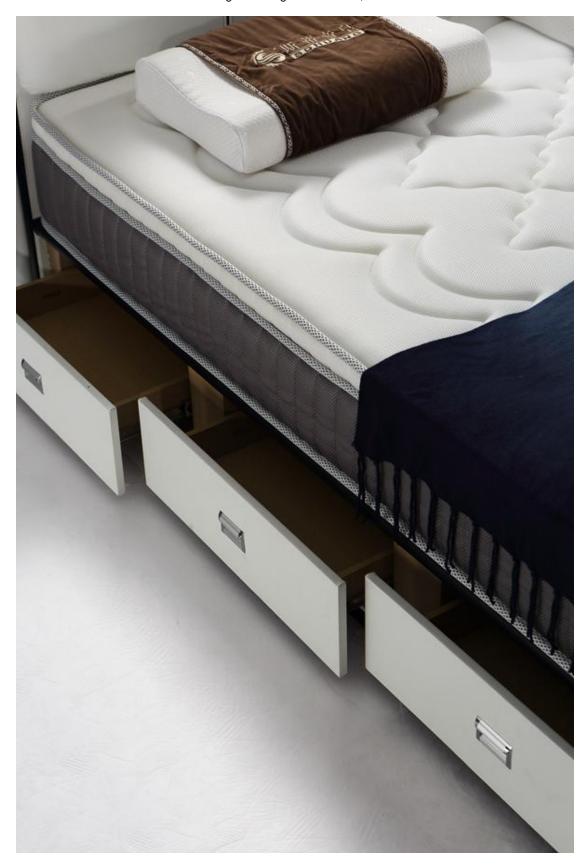

## Modern Queen Bed

The Lenatees Furniture® Modern Queen Bed or double wedding bed is characterized by the wide deep-buttoned upholstered headboard. Fully covered, to offer greater comfort, and it is also equipped with an ample storage unit, there will be three drawers in the sides.

## **Product Description**

The following is the introduction of high quality Lenatees Furniture® Modern Queen Bed, hoping to help you better understand it. Welcome new and old customers to continue to cooperate with us to create a better future! The Lenatees Furniture® Modern Queen Bed or double wedding bed is characterized by the wide deep-buttoned upholstered headboard. Fully covered, to offer greater comfort, and it is also equipped with an ample storage unit, there will be three drawers in the sides.