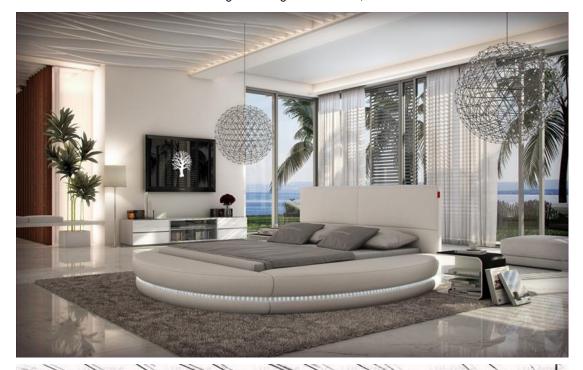

## **LED Bed Frame**

This Lenatees Furniture® round LED Bed Frame is well crafted with unique curves that give your bedroom a contemporary look that is outstanding. The structure of Lenatees Furniture® LED Bed Frame is wooden with the upholstery in soft Synthetic leather for a new age look. And it has built in light conveniently placed on the sides providing smooth ambiance.

## **Product Description**

High quality LED Bed Frame is offered by China manufacturer Lenatees Furniture®. Buy LED Bed Frame which is of high quality directly with low price.

This Round bed is well crafted with unique curves that give your bedroom a contemporary look that is outstanding. The structure is wooden with the upholstery in soft Synthetic leather for a new age look. And it has built in light conveniently placed on the sides providing smooth ambiance.