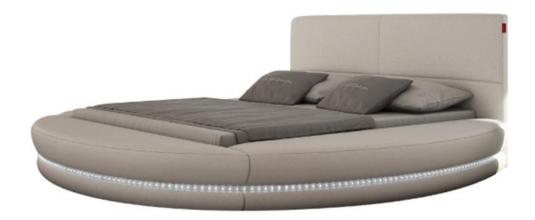

## **LED Bed Frame**

This Lenatees Furniture® round LED Bed Frame is well crafted with unique curves that give your bedroom a contemporary look that is outstanding. The structure of Lenatees Furniture® LED Bed Frame is wooden with the upholstery in soft Synthetic leather for a new age look. And it has built in light conveniently placed on the sides providing smooth ambiance.

## **Product Description**

High quality LED Bed Frame is offered by China manufacturer Lenatees Furniture®. Buy LED Bed Frame which is of high quality directly with low price.

This Round bed is well crafted with unique curves that give your bedroom a contemporary look that is outstanding. The structure is wooden with the upholstery in soft Synthetic leather for a new age look. And it has built in light conveniently placed on the sides providing smooth ambiance.